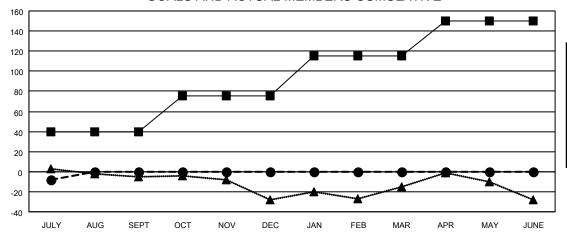

| Members               |     |                  |                         |                                              |  |
|-----------------------|-----|------------------|-------------------------|----------------------------------------------|--|
| RESULTS FOR 2023-2024 |     |                  |                         |                                              |  |
| QUARTER               |     | ROWTH NET<br>OAL | MEMBER GROWTH<br>ACTUAL | DROPPED MEMBERS ACTUAL (including transfers) |  |
| JULY/AUG/SE           | ΕPΤ | 40               | 45                      | 49                                           |  |
| OCT/NOV/DE            | C   | 35               | 0                       | 0                                            |  |
| JAN/FEB/MAR           |     | 40               | 0                       | 0                                            |  |
| APR/MAY/JUNE          |     | 35               | 0                       | 0                                            |  |

## GOALS AND ACTUAL MEMBERS CUMULATIVE

| - | MEMBER | GROWTH | NET | GOAL |
|---|--------|--------|-----|------|
|   |        |        |     |      |

- MEMBER GROWTH ACTUAL

- LAST YEAR MEMBERSHIP ACTUAL

| DROPPED CLUBS: 1 |    | 19 CLUBS OF 130 ADDED 1 OR<br>MORE NEW MEMBERS | GENDER DISTRIBUTION               |                |
|------------------|----|------------------------------------------------|-----------------------------------|----------------|
|                  |    |                                                | MALE                              | 2,207 (64.31%) |
|                  |    |                                                | FEMALE                            | 1,223 (35.64%) |
| DROPPED MEMBERS  |    |                                                | NON BINARY                        | 0 (0.00%)      |
| DECEASED         | 6  |                                                | PREFER NOT TO ANSWER              | 2 (0.06%)      |
| CLUB CANCELLED   | 0  |                                                | TOTAL FAMILY UNIT MEMBERS         | 600            |
| OTHER            | 43 | CLICK HERE FOR CUMULATIVE                      | TOTAL FAMILY UNIT MEMBERS         | 000            |
| TOTAL            | 49 | MEMBERSHIP DATA                                | FAMILY MEMBERS PAYING HAL<br>DUES | F 312          |