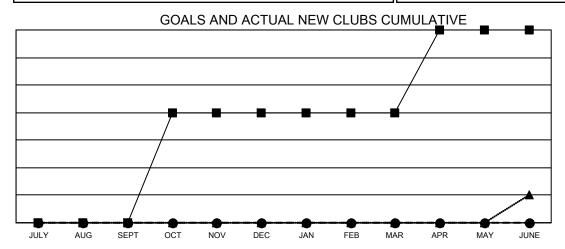

## Multiple District 8

**LOCATION: LOUISIANA** 

| Clubs                 |               |           |               |  |
|-----------------------|---------------|-----------|---------------|--|
| RESULTS FOR 2023-2024 |               |           |               |  |
| QUARTER               | NEW CLUB GOAL | NEW CLUBS | DROPPED CLUBS |  |
| JULY/AUG/SEPT         | 0             | 0         | 1             |  |
| OCT/NOV/DEC           | 4             | 0         | 0             |  |
| JAN/FEB/MAR           | 0             | 0         | 0             |  |
| APR/MAY/JUNE          | 3             | 0         | 0             |  |

- CURRENT YEAR GOALS FOR NEW CLUBS

- ■ - CURRENT YEAR ACTUAL NEW CLUBS

- ▲ - LAST YEAR ACTUAL NEW CLUBS